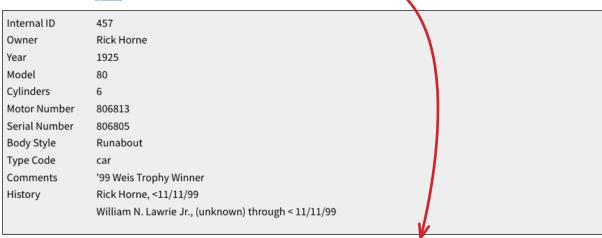

Your Pierce-Arrow you want to remove is now shown in the gray box.

Scroll down to **Transfer**: (below the gray box) Select "Here"

### 1925 80 Runabout (edit)

Transfer: If you no longer own this vehicle, or our records are in error, then click HERE to transfer or help correct our records.