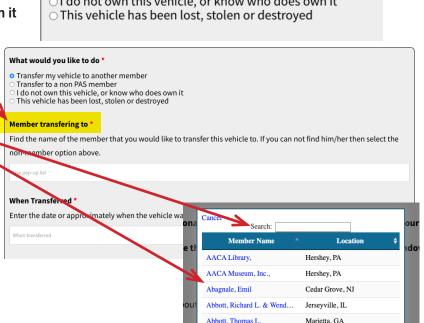

### Select and click what you want to do:

- Transfer to another member
- Transfer to a non-PAS member
- I do not own this vehicle, or know who does own it
- This vehicle has been lost, stolen or destroyed

## What would you like to do

- Transfer my vehicle to another member
- O Transfer to a non PAS member
- OI do not own this vehicle, or know who does own it

In "Member transferring to\*" section wait while the PAS member list is loaded.

In the "Search" box, type in the last name of the member.

Select the member. (If the name isn't there go to the Member Roster to make sure the spelling is correct). If you cannot find the member, give us a call and we can help!